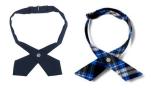

#### **Required:**

Peter Pan Collar Blouse- white #1594 long sleeve or #1593 short sleeve

Cross Tie #10744 navy or #10754 clear blue plaid

Crewneck Sweater Cardigan #1371 navy

V-Neck Pullover Sweater #1731 navy