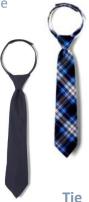

#### **Required:**

Peter Pan Collar Blouse- white #1594 long sleeve or #1593 short sleeve

Cross Tie #10744 navy or #10754 clear blue plaid

Crewneck Sweater Cardigan #1371 navy

V-Neck Pullover Sweater #1731 navy

#### **Required:**

Fitted Oxford Shirt - white #1706 long sleeve or #1707 short sleeve

Cross Tie #10744 navy or #10754 clear blue plaid

At The Knee PleatedSkirt # 1066 khaki or # 1065 clear blue plaid

Crewneck Sweater
Cardigan
#1371 navy

#### **Required:**

Oxford Shirt - white

#1017 long sleeve or #1020 short sleeve

**Belt**\*any vendor –
black

Boys' Straight Fit Stretch Twill Pant #1694 khaki

#1031 navy #1030 clear blue plaid

V-Neck Pullover Sweater #1731 navy