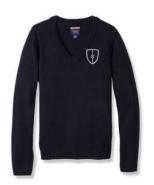

V-Neck

**Pullover** 

**Sweater** 

#1731 navy

Girls' Straight Fit Stretch Twill Pant #1573 khaki

#### **Required:**

Peter Pan Collar Blouse- white #1594 long sleeve or #1593 short sleeve

Cross Tie #10744 navy or #10754 clear blue plaid

Crewneck Sweater Cardigan #1371 navy

V-Neck Pullover Sweater #1731 navy

#### **Required:**

Polo Shirt #1012 or 1629 navy or blue

At The Knee PleatedSkirt # 1066 khaki or # 1065 clear blue plaid

Crewneck Sweater
Cardigan
#1371 navy

V-Neck Pullover Sweater #1731 navy

Girls' Stretch Twill Bermuda Short #1692 khaki

V-Neck Pullover Sweater #1731 navy

Girls' Stretch Twill Bermuda Short #1692 khaki

Girls' Straight Fit Stretch Twill Pant #1573 khaki

\*any vendor
- black

### **Required:**

V-Neck Pullover Sweater #1731 navy

Boys' Flat Front Stretch Twill Short #1699 khaki

#### **Required:**

Oxford Shirt - white

#1017 long sleeve or #1020 short sleeve

**Belt**\*any vendor –
black

Boys' Straight Fit Stretch Twill Pant #1694 khaki

#1031 navy #1030 clear blue plaid

V-Neck Pullover Sweater #1731 navy