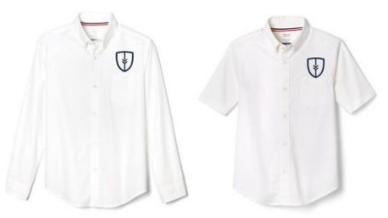

#### **Required:**

Oxford Shirt - white

#1017 long sleeve or #1020 short sleeve

**Belt**\*any vendor –
black

Boys' Straight Fit Stretch Twill Pant #1694 khaki

#1031 navy #1030 clear blue plaid

V-Neck Pullover Sweater #1731 navy

#### **Required:**

Fitted Oxford Shirt - white #1706 long sleeve or #1707 short sleeve

Cross Tie #10744 navy or #10754 clear blue plaid

At The Knee PleatedSkirt # 1066 khaki or # 1065 clear blue plaid

Crewneck Sweater
Cardigan
#1371 navy