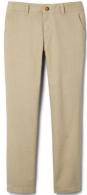

#### **Required:**

Oxford Shirt - white

#1017 long sleeve or #1020 short sleeve

**Belt**\*any vendor –
black

Boys' Straight Fit Stretch Twill Pant #1694 khaki

#1031 navy #1030 clear blue plaid

V-Neck Pullover Sweater #1731 navy