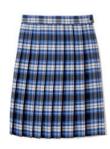

#### **Optional:**

Polo Shirt #1012 or 1629 navy or blue

At The Knee PleatedSkirt # 1066 khaki or # 1065 clear blue plaid

Crewneck Sweater Cardigan #1371 navy

Girls' Stretch Twill Bermuda Short #1692 khaki

**Belt**\*any vendor
- black

At The Knee PleatedSkirt # 1066 khaki or # 1065 clear blue plaid

Girls' Stretch Twill Bermuda Short #1692 khaki

Girls' Straight Fit Stretch Twill Pant #1573 khaki

#### **Required:**

Polo Shirt #1012 or 1629 navy or blue

At The Knee PleatedSkirt # 1066 khaki or # 1065 clear blue plaid

Crewneck Sweater
Cardigan
#1371 navy

V-Neck Pullover Sweater #1731 navy

Girls' Stretch Twill Bermuda Short #1692 khaki

#### **Required:**

Fitted Oxford Shirt - white #1706 long sleeve or #1707 short sleeve

Cross Tie #10744 navy or #10754 clear blue plaid

At The Knee PleatedSkirt # 1066 khaki or # 1065 clear blue plaid

Crewneck Sweater
Cardigan
#1371 navy