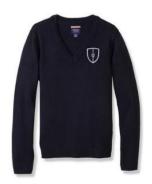

V-Neck

**Pullover** 

**Sweater** 

#1731 navy

Girls' Straight Fit Stretch Twill Pant #1573 khaki

#### **Required:**

Peter Pan Collar Blouse- white #1594 long sleeve or #1593 short sleeve

Cross Tie #10744 navy or #10754 clear blue plaid

Crewneck Sweater Cardigan #1371 navy

V-Neck Pullover Sweater #1731 navy