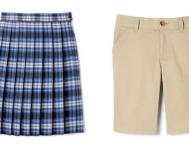

#### **Optional:**

Polo Shirt #1012 or 1629 navy or blue

At The Knee PleatedSkirt # 1066 khaki or # 1065 clear blue plaid

Crewneck Sweater Cardigan #1371 navy

Girls' Stretch Twill Bermuda Short #1692 khaki

**Belt**\*any vendor
- black

At The Knee PleatedSkirt # 1066 khaki or # 1065 clear blue plaid

Girls' Stretch Twill Bermuda Short #1692 khaki

Girls' Straight Fit Stretch Twill Pant #1573 khaki

#### **Required:**

Polo Shirt #1012 or 1629 navy or blue

At The Knee PleatedSkirt # 1066 khaki or # 1065 clear blue plaid

Crewneck Sweater
Cardigan
#1371 navy

V-Neck Pullover Sweater #1731 navy

Girls' Stretch Twill Bermuda Short #1692 khaki

#### **Required:**

Fitted Oxford Shirt - white #1706 long sleeve or #1707 short sleeve

Cross Tie #10744 navy or #10754 clear blue plaid

At The Knee PleatedSkirt # 1066 khaki or # 1065 clear blue plaid

Crewneck Sweater
Cardigan
#1371 navy

### **Required:**

V-Neck Pullover Sweater #1731 navy

Boys' Flat Front Stretch Twill Short #1699 khaki

Boys' Flat Front Stretch Twill Short #1699 khaki