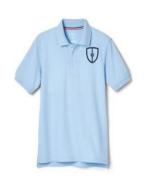

#### **Optional:**

Polo Shirt #1012 or 1629 navy or blue

At The Knee PleatedSkirt # 1066 khaki or # 1065 clear blue plaid

Crewneck Sweater Cardigan #1371 navy

Girls' Stretch Twill Bermuda Short #1692 khaki

#### **Required:**

Polo Shirt #1012 or 1629 navy or blue

At The Knee PleatedSkirt # 1066 khaki or # 1065 clear blue plaid

Crewneck Sweater
Cardigan
#1371 navy

V-Neck Pullover Sweater #1731 navy

Girls' Stretch Twill Bermuda Short #1692 khaki