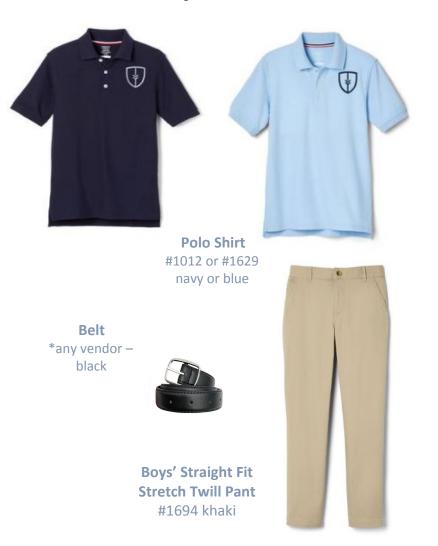

## 2024/2025 UNIFORM GUIDE K – 5th BOYS DAILY

### **Required:**

V-Neck Pullover Sweater #1731 navy

Boys' Flat Front Stretch Twill Short #1699 khaki

#### **Required:**

Oxford Shirt - white

#1017 long sleeve or #1020 short sleeve

**Belt**\*any vendor –
black

Boys' Straight Fit Stretch Twill Pant #1694 khaki

#1031 navy #1030 clear blue plaid

V-Neck Pullover Sweater #1731 navy

Boys' Flat Front Stretch Twill Short #1699 khaki