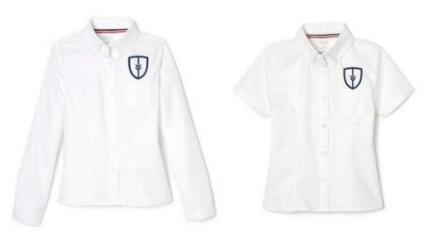

#### **Required:**

Peter Pan Collar Blouse- white #1594 long sleeve or #1593 short sleeve

Cross Tie #10744 navy or #10754 clear blue plaid

Crewneck Sweater Cardigan #1371 navy

V-Neck Pullover Sweater #1731 navy

#### **Required:**

Fitted Oxford Shirt - white #1706 long sleeve or #1707 short sleeve

Cross Tie #10744 navy or #10754 clear blue plaid

At The Knee PleatedSkirt # 1066 khaki or # 1065 clear blue plaid

Crewneck Sweater
Cardigan
#1371 navy

#### **Required:**

Oxford Shirt - white

#1017 long sleeve or #1020 short sleeve

**Belt**\*any vendor –
black

Boys' Straight Fit Stretch Twill Pant #1694 khaki

#1031 navy #1030 clear blue plaid

V-Neck Pullover Sweater #1731 navy