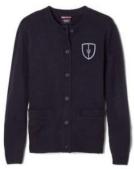

#### **Optional:**

Polo Shirt #1012 or 1629 navy or blue

At The Knee PleatedSkirt # 1066 khaki or # 1065 clear blue plaid

Crewneck Sweater Cardigan #1371 navy

Girls' Stretch Twill Bermuda Short #1692 khaki

#### **Required:**

Peter Pan Collar Blouse- white #1594 long sleeve or #1593 short sleeve

Cross Tie #10744 navy or #10754 clear blue plaid

Crewneck Sweater Cardigan #1371 navy

V-Neck Pullover Sweater #1731 navy

#### **Required:**

Polo Shirt #1012 or 1629 navy or blue

At The Knee PleatedSkirt # 1066 khaki or # 1065 clear blue plaid

Crewneck Sweater
Cardigan
#1371 navy

V-Neck Pullover Sweater #1731 navy

Girls' Stretch Twill Bermuda Short #1692 khaki

#### **Required:**

Fitted Oxford Shirt - white #1706 long sleeve or #1707 short sleeve

Cross Tie #10744 navy or #10754 clear blue plaid

At The Knee PleatedSkirt # 1066 khaki or # 1065 clear blue plaid

Crewneck Sweater
Cardigan
#1371 navy