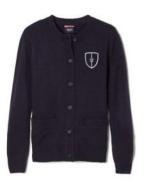

#### **Optional:**

Polo Shirt #1012 or 1629 navy or blue

At The Knee PleatedSkirt # 1066 khaki or # 1065 clear blue plaid

Crewneck Sweater Cardigan #1371 navy

Girls' Stretch Twill Bermuda Short #1692 khaki

#### **Required:**

Peter Pan Collar Blouse- white #1594 long sleeve or #1593 short sleeve

Cross Tie #10744 navy or #10754 clear blue plaid

Crewneck Sweater Cardigan #1371 navy

V-Neck Pullover Sweater #1731 navy

#### **Required:**

Polo Shirt #1012 or 1629 navy or blue

At The Knee PleatedSkirt # 1066 khaki or # 1065 clear blue plaid

Crewneck Sweater
Cardigan
#1371 navy

V-Neck Pullover Sweater #1731 navy

Girls' Stretch Twill Bermuda Short #1692 khaki

#### **Required:**

Fitted Oxford Shirt - white #1706 long sleeve or #1707 short sleeve

Cross Tie #10744 navy or #10754 clear blue plaid

At The Knee PleatedSkirt # 1066 khaki or # 1065 clear blue plaid

Crewneck Sweater
Cardigan
#1371 navy