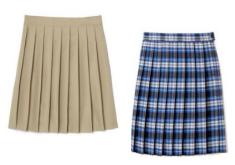

#### **Optional:**

Polo Shirt #1012 or 1629 navy or blue

At The Knee PleatedSkirt # 1066 khaki or # 1065 clear blue plaid

Crewneck Sweater Cardigan #1371 navy

Girls' Stretch Twill Bermuda Short #1692 khaki

**Belt**\*any vendor
- black

At The Knee PleatedSkirt # 1066 khaki or # 1065 clear blue plaid

Girls' Stretch Twill Bermuda Short #1692 khaki

Girls' Straight Fit Stretch Twill Pant #1573 khaki

#### **Required:**

Polo Shirt #1012 or 1629 navy or blue

At The Knee PleatedSkirt # 1066 khaki or # 1065 clear blue plaid

Crewneck Sweater
Cardigan
#1371 navy

V-Neck Pullover Sweater #1731 navy

Girls' Stretch Twill Bermuda Short #1692 khaki

#### **Required:**

Fitted Oxford Shirt - white #1706 long sleeve or #1707 short sleeve

Cross Tie #10744 navy or #10754 clear blue plaid

At The Knee PleatedSkirt # 1066 khaki or # 1065 clear blue plaid

Crewneck Sweater
Cardigan
#1371 navy

V-Neck Pullover Sweater #1731 navy

Girls' Stretch Twill Bermuda Short #1692 khaki

Girls' Straight Fit Stretch Twill Pant #1573 khaki

\*any vendor
- black