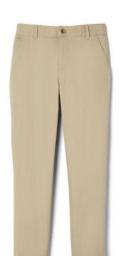

#### **Required:**

Oxford Shirt - white

#1017 long sleeve or #1020 short sleeve

**Belt**\*any vendor –
black

Boys' Straight Fit Stretch Twill Pant #1694 khaki

#1031 navy #1030 clear blue plaid

V-Neck Pullover Sweater #1731 navy