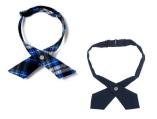

#### **Required:**

Peter Pan Collar Blouse- white #1594 long sleeve or #1593 short sleeve

Cross Tie #10744 navy or #10754 clear blue plaid

Crewneck Sweater Cardigan #1371 navy

V-Neck Pullover Sweater #1731 navy

#### **Required:**

Fitted Oxford Shirt - white #1706 long sleeve or #1707 short sleeve

Cross Tie #10744 navy or #10754 clear blue plaid

At The Knee PleatedSkirt # 1066 khaki or # 1065 clear blue plaid

Crewneck Sweater
Cardigan
#1371 navy