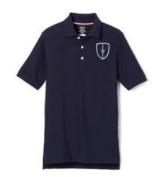

#### **Optional:**

Polo Shirt #1012 or 1629 navy or blue

At The Knee PleatedSkirt # 1066 khaki or # 1065 clear blue plaid

Crewneck Sweater Cardigan #1371 navy

Girls' Stretch Twill Bermuda Short #1692 khaki

#### **Required:**

Polo Shirt #1012 or 1629 navy or blue

At The Knee PleatedSkirt # 1066 khaki or # 1065 clear blue plaid

Crewneck Sweater
Cardigan
#1371 navy

V-Neck Pullover Sweater #1731 navy

Girls' Stretch Twill Bermuda Short #1692 khaki