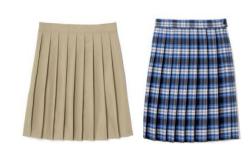

#### **Optional:**

Polo Shirt #1012 or 1629 navy or blue

At The Knee PleatedSkirt # 1066 khaki or # 1065 clear blue plaid

Crewneck Sweater Cardigan #1371 navy

Girls' Stretch Twill Bermuda Short #1692 khaki

**Belt**\*any vendor
- black

At The Knee PleatedSkirt # 1066 khaki or # 1065 clear blue plaid

Girls' Stretch Twill Bermuda Short #1692 khaki

Girls' Straight Fit Stretch Twill Pant #1573 khaki

#### **Required:**

Polo Shirt #1012 or 1629 navy or blue

At The Knee PleatedSkirt # 1066 khaki or # 1065 clear blue plaid

Crewneck Sweater
Cardigan
#1371 navy

V-Neck Pullover Sweater #1731 navy

Girls' Stretch Twill Bermuda Short #1692 khaki

#### **Required:**

Fitted Oxford Shirt - white #1706 long sleeve or #1707 short sleeve

Cross Tie #10744 navy or #10754 clear blue plaid

At The Knee PleatedSkirt # 1066 khaki or # 1065 clear blue plaid

Crewneck Sweater
Cardigan
#1371 navy