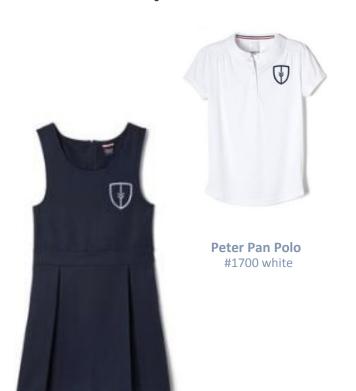

#### **Required:**

Box Pleat Jumper #1688 navy

#### **Required:**

Peter Pan Collar Blouse- white #1594 long sleeve or #1593 short sleeve

Cross Tie #10744 navy or #10754 clear blue plaid

Crewneck Sweater Cardigan #1371 navy

V-Neck Pullover Sweater #1731 navy