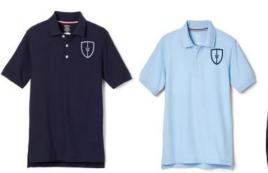

#### **Optional:**

Polo Shirt #1012 or 1629 navy or blue

At The Knee PleatedSkirt # 1066 khaki or # 1065 clear blue plaid

Crewneck Sweater Cardigan #1371 navy

Girls' Stretch Twill Bermuda Short #1692 khaki

#### **Required:**

Polo Shirt #1012 or 1629 navy or blue

At The Knee PleatedSkirt # 1066 khaki or # 1065 clear blue plaid

Crewneck Sweater
Cardigan
#1371 navy

V-Neck Pullover Sweater #1731 navy

Girls' Stretch Twill Bermuda Short #1692 khaki