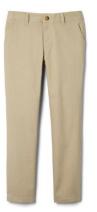

#### **Required:**

Oxford Shirt - white

#1017 long sleeve or #1020 short sleeve

**Belt**\*any vendor –
black

Boys' Straight Fit Stretch Twill Pant #1694 khaki

#1031 navy #1030 clear blue plaid

V-Neck Pullover Sweater #1731 navy