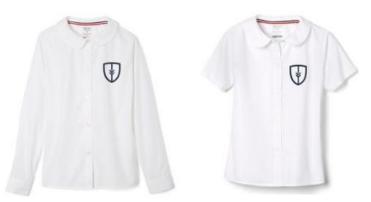

#### **Required:**

Peter Pan Collar Blouse- white #1594 long sleeve or #1593 short sleeve

Cross Tie #10744 navy or #10754 clear blue plaid

Crewneck Sweater Cardigan #1371 navy

V-Neck Pullover Sweater #1731 navy

#### **Required:**

Fitted Oxford Shirt - white #1706 long sleeve or #1707 short sleeve

Cross Tie #10744 navy or #10754 clear blue plaid

At The Knee PleatedSkirt # 1066 khaki or # 1065 clear blue plaid

Crewneck Sweater
Cardigan
#1371 navy