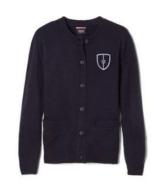

#### **Optional:**

Polo Shirt #1012 or 1629 navy or blue

At The Knee PleatedSkirt # 1066 khaki or # 1065 clear blue plaid

Crewneck Sweater Cardigan #1371 navy

Girls' Stretch Twill Bermuda Short #1692 khaki

#### **Required:**

Peter Pan Collar Blouse- white #1594 long sleeve or #1593 short sleeve

Cross Tie #10744 navy or #10754 clear blue plaid

Crewneck Sweater Cardigan #1371 navy

V-Neck Pullover Sweater #1731 navy