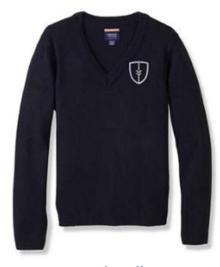

# **Required:**

Peter Pan Collar Blouse- white #1594 long sleeve or #1593 short sleeve

Cross Tie #10744 navy or #10754 clear blue plaid

Crewneck Sweater
Cardigan
#1371 navy

V-Neck Pullover Sweater #1731 navy

# **Optional:**

**Crewneck Sweater** Cardigan #1371 navy

V-Neck **Pullover Sweater** #1731 navy

**Girls' Stretch Twill** 

**Bermuda Short** 

#1692 khaki

**Girls' Straight Fit Stretch Twill Pant** #1573 khaki

Girls' Stretch Twill Bermuda Short #1692 khaki

Pullover Sweater #1731 navy

Girls' Straight Fit Stretch Twill Pant #1573 khaki

**Belt**\*any
vendor –
black

Pull-On Kick Pleat Performance Skort Item # 1703

Pleated Two-Tab Skort Item # 1302

# **Required:**

navy or blue

**Belt**\*any vendor –
black

Boys' Straight Fit Stretch Twill Pant #1694 khaki

V-Neck Pullover Sweater #1731 navy

V-Neck Sweater Vest #1029 navy

Boys' Flat Front Stretch Twill Short #1699 khaki

### Required:

Oxford Shirt - white #1017 long sleeve or #1020 short sleeve

**Belt**\*any vendor –
black

Boys' Straight Fit Stretch Twill Pant #1694 khaki

Tie

#1031 navy #1030 clear blue plaid

V-Neck Pullover Sweater #1731 navy

V-Neck Sweater Vest #1029 navy

Boys' Flat Front Stretch Twill Short #1699 khaki

# **Optional:**

Crewneck Sweater
Cardigan
#1371 navy

**Girls' Stretch Twill** 

**Bermuda Short** 

#1692 khaki

V-Neck Pullover Sweater #1731 navy

Girls' Straight Fit Stretch Twill Pant #1573 khaki

**Belt**\*any vendor
- black

Crewneck Sweater
Cardigan
#1371 navy

V-Neck Pullover Sweater #1731 navy

Girls' Stretch Twill Bermuda Short #1692 khaki

Girls' Straight Fit Stretch Twill Pant #1573 khaki

**Belt**\*any vendor
- black

V-Neck Sweater Vest #1029 navy

V-Neck Pullover Sweater #1731 navy

Boys' Flat Front Stretch Twill Short #1699 khaki