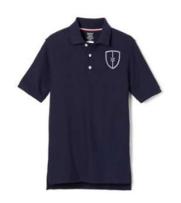

# **Required:**

Peter Pan Polo #1700 white

### Plaid Box Pleat Jumper Item # 1687

Polo Shirt #1012 or 1629 navy or blue

Crewneck Sweater
Cardigan
#1371 navy

V-Neck Pullover Sweater #1731 navy

At The Knee Pleated Skirt # 1065 clear blue plaid

Girls' Stretch Twill Bermuda Short #1692 khaki

# **Required:**

**Polo Shirt** #1012 or 1629 navy or blue

At The Knee Pleated Skirt # 1065 clear blue plaid

# Required:

Polo Shirt #1012 or 1629 navy or blue

At The Knee Pleated Skirt # 1065 clear blue plaid