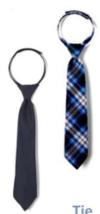

### Required:

Oxford Shirt - white #1017 long sleeve or #1020 short sleeve

**Belt**\*any vendor –
black

Boys' Straight Fit Stretch Twill Pant #1694 khaki

Tie

#1031 navy #1030 clear blue plaid

V-Neck Pullover Sweater #1731 navy

### Required:

Oxford Shirt - white #1017 long sleeve or #1020 short sleeve

**Belt**\*any vendor –
black

Boys' Straight Fit Stretch Twill Pant #1694 khaki

#1031 navy #1030 clear blue plaid

Long Sleeve Fitted
Oxford Shirt #1017