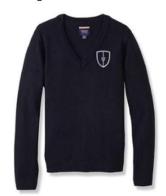

### Plaid Box Pleat Jumper Item # 1687

Polo Shirt #1012 or 1629 navy or blue

Crewneck Sweater
Cardigan
#1371 navy

V-Neck Pullover Sweater #1731 navy

At The Knee Pleated Skirt # 1065 clear blue plaid

Girls' Stretch Twill Bermuda Short #1692 khaki

# **Required:**

Peter Pan Collar Blouse- white #1594 long sleeve or #1593 short sleeve

Cross Tie #10744 navy or #10754 clear blue plaid

Crewneck Sweater
Cardigan
#1371 navy

V-Neck Pullover Sweater #1731 navy