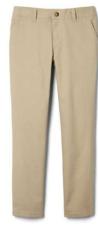

Girls' Straight Fit Stretch Twill Pant #1573 khaki

\*any vendor
- black

# **Required:**

navy or blue

**Belt**\*any vendor –
black

Boys' Straight Fit Stretch Twill Pant #1694 khaki

V-Neck Pullover Sweater #1731 navy

V-Neck Sweater Vest #1029 navy

Boys' Flat Front Stretch Twill Short #1699 khaki

### Required:

Oxford Shirt - white #1017 long sleeve or #1020 short sleeve

**Belt**\*any vendor –
black

Boys' Straight Fit Stretch Twill Pant #1694 khaki

Tie

#1031 navy #1030 clear blue plaid

V-Neck Pullover Sweater #1731 navy