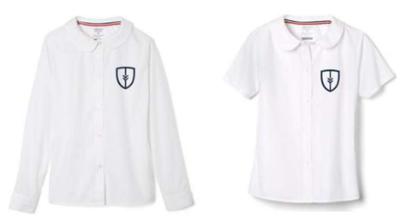

# **Required:**

Peter Pan Collar Blouse- white #1594 long sleeve or #1593 short sleeve

Cross Tie #10744 navy or #10754 clear blue plaid

Crewneck Sweater
Cardigan
#1371 navy

V-Neck Pullover Sweater #1731 navy