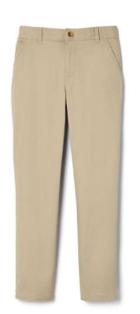

Girls' Straight Fit Stretch Twill Pant #1573 khaki

\*any vendor
- black

# **Required:**

navy or blue

**Belt**\*any vendor –
black

Boys' Straight Fit Stretch Twill Pant #1694 khaki

V-Neck Pullover Sweater #1731 navy

V-Neck Sweater Vest #1029 navy

Boys' Flat Front Stretch Twill Short #1699 khaki

### Required:

Oxford Shirt - white #1017 long sleeve or #1020 short sleeve

**Belt**\*any vendor –
black

Boys' Straight Fit Stretch Twill Pant #1694 khaki

Tie

#1031 navy #1030 clear blue plaid

V-Neck Pullover Sweater #1731 navy