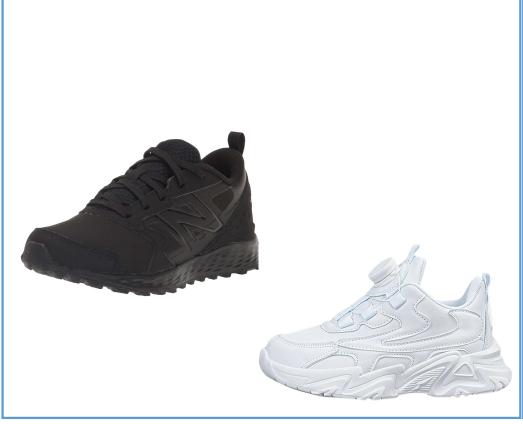

# 2025/2026 UNIFORM GUIDE SOCKS & SHOES

# **K-6<sup>th</sup> Shoes Requirements**

Must be <u>ALL</u> white or <u>ALL</u> black athletic shoes only. Brands are not specified. Any style sock in the same solid colors are permitted: white, black or navy blue.

# Acceptable