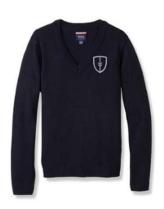

### Plaid Box Pleat Jumper Item # 1687

Polo Shirt #1012 or 1629 navy or blue

Crewneck Sweater
Cardigan
#1371 navy

V-Neck Pullover Sweater #1731 navy

At The Knee Pleated Skirt # 1065 clear blue plaid

Girls' Stretch Twill Bermuda Short #1692 khaki

# **Required:**

Peter Pan Collar Blouse- white #1594 long sleeve or #1593 short sleeve

Cross Tie #10744 navy or #10754 clear blue plaid

Crewneck Sweater
Cardigan
#1371 navy

V-Neck Pullover Sweater #1731 navy

# **Optional:**

**Crewneck Sweater** Cardigan #1371 navy

V-Neck **Pullover Sweater** #1731 navy

**Girls' Stretch Twill** 

**Bermuda Short** 

#1692 khaki

**Girls' Straight Fit Stretch Twill Pant** #1573 khaki

Girls' Stretch Twill Bermuda Short #1692 khaki

Pullover Sweater #1731 navy

Girls' Straight Fit Stretch Twill Pant #1573 khaki

**Belt**\*any
vendor –
black

Pull-On Kick Pleat Performance Skort Item # 1703

Pleated Two-Tab Skort Item # 1302