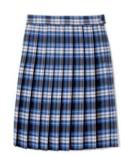

### Plaid Box Pleat Jumper Item # 1687

Polo Shirt #1012 or 1629 navy or blue

Crewneck Sweater
Cardigan
#1371 navy

V-Neck Pullover Sweater #1731 navy

At The Knee Pleated Skirt # 1065 clear blue plaid

Girls' Stretch Twill Bermuda Short #1692 khaki

# **Required:**

**Polo Shirt** #1012 or 1629 navy or blue

At The Knee Pleated Skirt # 1065 clear blue plaid