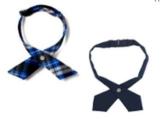

# **Required:**

Peter Pan Collar Blouse- white #1594 long sleeve or #1593 short sleeve

Cross Tie #10744 navy or #10754 clear blue plaid

Crewneck Sweater
Cardigan
#1371 navy

V-Neck Pullover Sweater #1731 navy

# **Required:**

Fitted Oxford Shirt - white #1706 long sleeve or #1707 short sleeve

Cross Tie #10744 navy or #10754 clear blue plaid

At The Knee Pleated Skirt # 1065 clear blue plaid

Crewneck Sweater Cardigan #1371 navy