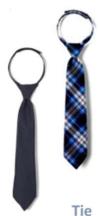

### Required:

Oxford Shirt - white #1017 long sleeve or #1020 short sleeve

**Belt**\*any vendor –
black

Boys' Straight Fit Stretch Twill Pant #1694 khaki

Tie

#1031 navy #1030 clear blue plaid

V-Neck Pullover Sweater #1731 navy

### Required:

Oxford Shirt - white #1017 long sleeve or #1020 short sleeve

**Belt**\*any vendor –
black

Boys' Straight Fit Stretch Twill Pant #1694 khaki

#1031 navy #1030 clear blue plaid

Long Sleeve Fitted
Oxford Shirt #1017