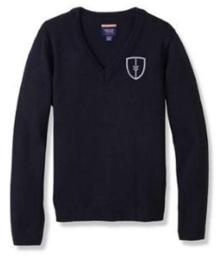

# **Required:**

navy or blue

**Belt**\*any vendor –
black

Boys' Straight Fit Stretch Twill Pant #1694 khaki

V-Neck Pullover Sweater #1731 navy

V-Neck Sweater Vest #1029 navy

Boys' Flat Front Stretch Twill Short #1699 khaki

### Required:

Oxford Shirt - white #1017 long sleeve or #1020 short sleeve

**Belt**\*any vendor –
black

Boys' Straight Fit Stretch Twill Pant #1694 khaki

Tie

#1031 navy #1030 clear blue plaid

V-Neck Pullover Sweater #1731 navy

V-Neck Sweater Vest #1029 navy

Boys' Flat Front Stretch Twill Short #1699 khaki

V-Neck Sweater Vest #1029 navy

V-Neck Pullover Sweater #1731 navy

Boys' Flat Front Stretch Twill Short #1699 khaki