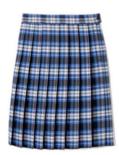

### Plaid Box Pleat Jumper Item # 1687

Polo Shirt #1012 or 1629 navy or blue

Crewneck Sweater
Cardigan
#1371 navy

V-Neck Pullover Sweater #1731 navy

At The Knee Pleated Skirt # 1065 clear blue plaid

Girls' Stretch Twill Bermuda Short #1692 khaki