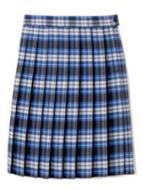

### Plaid Box Pleat Jumper Item # 1687

Polo Shirt #1012 or 1629 navy or blue

Crewneck Sweater
Cardigan
#1371 navy

V-Neck Pullover Sweater #1731 navy

At The Knee Pleated Skirt # 1065 clear blue plaid

Girls' Stretch Twill Bermuda Short #1692 khaki