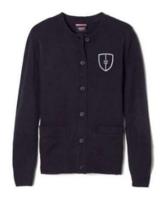

### Plaid Box Pleat Jumper Item # 1687

Polo Shirt #1012 or 1629 navy or blue

Crewneck Sweater
Cardigan
#1371 navy

V-Neck Pullover Sweater #1731 navy

At The Knee Pleated Skirt # 1065 clear blue plaid

Girls' Stretch Twill Bermuda Short #1692 khaki

# **Required:**

Peter Pan Collar Blouse- white #1594 long sleeve or #1593 short sleeve

Cross Tie #10744 navy or #10754 clear blue plaid

Crewneck Sweater
Cardigan
#1371 navy

V-Neck Pullover Sweater #1731 navy