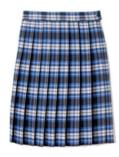

### Plaid Box Pleat Jumper Item # 1687

Polo Shirt #1012 or 1629 navy or blue

Crewneck Sweater
Cardigan
#1371 navy

V-Neck Pullover Sweater #1731 navy

At The Knee Pleated Skirt # 1065 clear blue plaid

Girls' Stretch Twill Bermuda Short #1692 khaki

# **Required:**

Peter Pan Collar Blouse- white #1594 long sleeve or #1593 short sleeve

Cross Tie #10744 navy or #10754 clear blue plaid

Crewneck Sweater
Cardigan
#1371 navy

V-Neck Pullover Sweater #1731 navy

# **Required:**

**Polo Shirt** #1012 or 1629 navy or blue

At The Knee Pleated Skirt # 1065 clear blue plaid

# **Required:**

Fitted Oxford Shirt - white #1706 long sleeve or #1707 short sleeve

Cross Tie #10744 navy or #10754 clear blue plaid

At The Knee Pleated Skirt # 1065 clear blue plaid

Crewneck Sweater Cardigan #1371 navy

# Required:

Polo Shirt #1012 or 1629 navy or blue

At The Knee Pleated Skirt # 1065 clear blue plaid

# **Required:**

Fitted Oxford Shirt - white #1706 long sleeve or #1707 short sleeve

Cross Tie #10744 navy or #10754 clear blue plaid

At The Knee Pleated Skirt # 1065 clear blue plaid

Long Sleeve Fitted Oxford Shirt (Feminine Fit) #1706