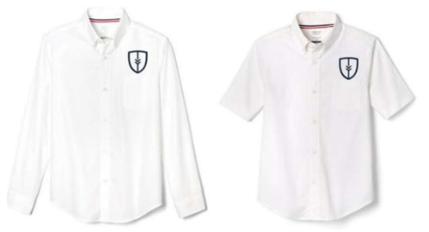

### Required:

Oxford Shirt - white #1017 long sleeve or #1020 short sleeve

**Belt**\*any vendor –
black

Boys' Straight Fit Stretch Twill Pant #1694 khaki

Tie

#1031 navy #1030 clear blue plaid

V-Neck Pullover Sweater #1731 navy

### Required:

Oxford Shirt - white #1017 long sleeve or #1020 short sleeve

**Belt**\*any vendor –
black

Boys' Straight Fit Stretch Twill Pant #1694 khaki

#1031 navy #1030 clear blue plaid

Long Sleeve Fitted
Oxford Shirt #1017