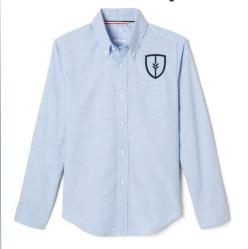

### Required:

Oxford Shirt - white #1017 long sleeve or #1020 short sleeve

**Belt**\*any vendor –
black

Boys' Straight Fit Stretch Twill Pant #1694 khaki

Tie

#1031 navy #1030 clear blue plaid

V-Neck Pullover Sweater #1731 navy

### Required:

Oxford Shirt - white #1017 long sleeve or #1020 short sleeve

**Belt**\*any vendor –
black

Boys' Straight Fit Stretch Twill Pant #1694 khaki

#1031 navy #1030 clear blue plaid

Long Sleeve Fitted
Oxford Shirt #1017