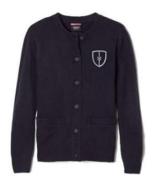

### Plaid Box Pleat Jumper Item # 1687

Polo Shirt #1012 or 1629 navy or blue

Crewneck Sweater
Cardigan
#1371 navy

V-Neck Pullover Sweater #1731 navy

At The Knee Pleated Skirt # 1065 clear blue plaid

Girls' Stretch Twill Bermuda Short #1692 khaki

# **Required:**

Peter Pan Collar Blouse- white #1594 long sleeve or #1593 short sleeve

Cross Tie #10744 navy or #10754 clear blue plaid

Crewneck Sweater
Cardigan
#1371 navy

V-Neck Pullover Sweater #1731 navy

# **Optional:**

**Crewneck Sweater** Cardigan #1371 navy

V-Neck **Pullover Sweater** #1731 navy

**Girls' Stretch Twill** 

**Bermuda Short** 

#1692 khaki

**Girls' Straight Fit Stretch Twill Pant** #1573 khaki

# **Required:**

Fitted Oxford Shirt - white #1706 long sleeve or #1707 short sleeve

Cross Tie #10744 navy or #10754 clear blue plaid

At The Knee Pleated Skirt # 1065 clear blue plaid

Crewneck Sweater Cardigan #1371 navy

# **Optional:**

Crewneck Sweater
Cardigan
#1371 navy

**Girls' Stretch Twill** 

**Bermuda Short** 

#1692 khaki

V-Neck Pullover Sweater #1731 navy

Girls' Straight Fit Stretch Twill Pant #1573 khaki

**Belt**\*any vendor
- black

Crewneck Sweater
Cardigan
#1371 navy

V-Neck Pullover Sweater #1731 navy

Girls' Stretch Twill Bermuda Short #1692 khaki

Girls' Straight Fit Stretch Twill Pant #1573 khaki

**Belt**\*any vendor
- black