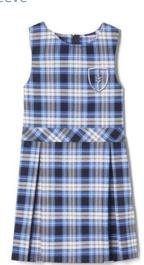

### Plaid Box Pleat Jumper Item # 1687

Polo Shirt #1012 or 1629 navy or blue

Crewneck Sweater
Cardigan
#1371 navy

V-Neck Pullover Sweater #1731 navy

At The Knee Pleated Skirt # 1065 clear blue plaid

Girls' Stretch Twill Bermuda Short #1692 khaki