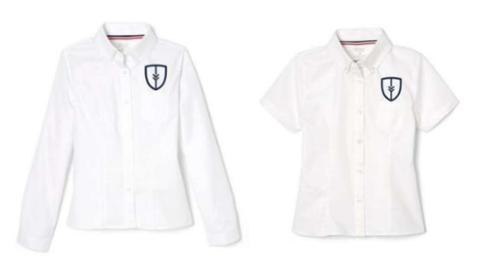

### Required:

Oxford Shirt - white #1017 long sleeve or #1020 short sleeve

**Belt**\*any vendor –
black

Boys' Straight Fit Stretch Twill Pant #1694 khaki

Tie

#1031 navy #1030 clear blue plaid

V-Neck Pullover Sweater #1731 navy

# **Required:**

Fitted Oxford Shirt - white #1706 long sleeve or #1707 short sleeve

Cross Tie #10744 navy or #10754 clear blue plaid

At The Knee Pleated Skirt # 1065 clear blue plaid

Long Sleeve Fitted Oxford Shirt (Feminine Fit) #1706

### Required:

Oxford Shirt - white #1017 long sleeve or #1020 short sleeve

**Belt**\*any vendor –
black

Boys' Straight Fit Stretch Twill Pant #1694 khaki

#1031 navy #1030 clear blue plaid

Long Sleeve Fitted
Oxford Shirt #1017