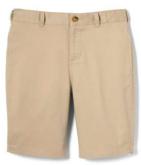

### Plaid Box Pleat Jumper Item # 1687

Polo Shirt #1012 or 1629 navy or blue

Crewneck Sweater
Cardigan
#1371 navy

V-Neck Pullover Sweater #1731 navy

At The Knee Pleated Skirt # 1065 clear blue plaid

Girls' Stretch Twill Bermuda Short #1692 khaki

# **Required:**

navy or blue

**Belt**\*any vendor –
black

Boys' Straight Fit Stretch Twill Pant #1694 khaki

V-Neck Pullover Sweater #1731 navy

V-Neck Sweater Vest #1029 navy

Boys' Flat Front Stretch Twill Short #1699 khaki

### Required:

Oxford Shirt - white #1017 long sleeve or #1020 short sleeve

**Belt**\*any vendor –
black

Boys' Straight Fit Stretch Twill Pant #1694 khaki

Tie

#1031 navy #1030 clear blue plaid

V-Neck Pullover Sweater #1731 navy

V-Neck Sweater Vest #1029 navy

Boys' Flat Front Stretch Twill Short #1699 khaki

### Required:

Oxford Shirt - white #1017 long sleeve or #1020 short sleeve

**Belt**\*any vendor –
black

Boys' Straight Fit Stretch Twill Pant #1694 khaki

#1031 navy #1030 clear blue plaid

Long Sleeve Fitted
Oxford Shirt #1017

V-Neck Sweater Vest #1029 navy

V-Neck Pullover Sweater #1731 navy

Boys' Flat Front Stretch Twill Short #1699 khaki