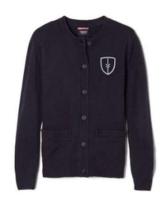

### Plaid Box Pleat Jumper Item # 1687

Polo Shirt #1012 or 1629 navy or blue

Crewneck Sweater
Cardigan
#1371 navy

V-Neck Pullover Sweater #1731 navy

At The Knee Pleated Skirt # 1065 clear blue plaid

Girls' Stretch Twill Bermuda Short #1692 khaki

# **Required:**

Peter Pan Collar Blouse- white #1594 long sleeve or #1593 short sleeve

Cross Tie #10744 navy or #10754 clear blue plaid

Crewneck Sweater
Cardigan
#1371 navy

V-Neck Pullover Sweater #1731 navy