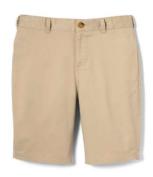

# **Required:**

navy or blue

**Belt**\*any vendor –
black

Boys' Straight Fit Stretch Twill Pant #1694 khaki

V-Neck Pullover Sweater #1731 navy

V-Neck Sweater Vest #1029 navy

Boys' Flat Front Stretch Twill Short #1699 khaki

### Required:

Oxford Shirt - white #1017 long sleeve or #1020 short sleeve

**Belt**\*any vendor –
black

Boys' Straight Fit Stretch Twill Pant #1694 khaki

Tie

#1031 navy #1030 clear blue plaid

V-Neck Pullover Sweater #1731 navy

V-Neck Sweater Vest #1029 navy

Boys' Flat Front Stretch Twill Short #1699 khaki

### Required:

Oxford Shirt - white #1017 long sleeve or #1020 short sleeve

**Belt**\*any vendor –
black

Boys' Straight Fit Stretch Twill Pant #1694 khaki

#1031 navy #1030 clear blue plaid

Long Sleeve Fitted
Oxford Shirt #1017

V-Neck Sweater Vest #1029 navy

V-Neck Pullover Sweater #1731 navy

Boys' Flat Front Stretch Twill Short #1699 khaki