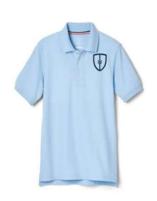

# **Required:**

Peter Pan Polo #1700 white

### Plaid Box Pleat Jumper Item # 1687

Polo Shirt #1012 or 1629 navy or blue

Crewneck Sweater
Cardigan
#1371 navy

V-Neck Pullover Sweater #1731 navy

At The Knee Pleated Skirt # 1065 clear blue plaid

Girls' Stretch Twill Bermuda Short #1692 khaki

# **Required:**

**Polo Shirt** #1012 or 1629 navy or blue

At The Knee Pleated Skirt # 1065 clear blue plaid

# Required:

Polo Shirt #1012 or 1629 navy or blue

At The Knee Pleated Skirt # 1065 clear blue plaid