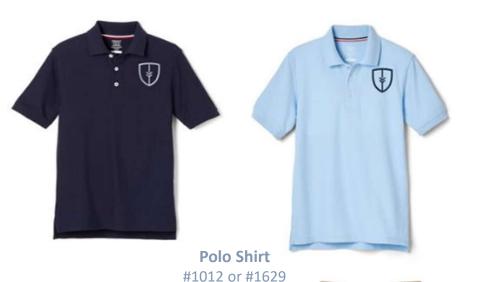

### Plaid Box Pleat Jumper Item # 1687

Polo Shirt #1012 or 1629 navy or blue

Crewneck Sweater
Cardigan
#1371 navy

V-Neck Pullover Sweater #1731 navy

At The Knee Pleated Skirt # 1065 clear blue plaid

Girls' Stretch Twill Bermuda Short #1692 khaki

# **Required:**

**Polo Shirt** #1012 or 1629 navy or blue

At The Knee Pleated Skirt # 1065 clear blue plaid

# Required:

Polo Shirt #1012 or 1629 navy or blue

At The Knee Pleated Skirt # 1065 clear blue plaid