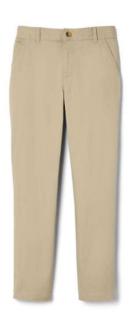

# **Required:**

navy or blue

**Belt**\*any vendor –
black

Boys' Straight Fit Stretch Twill Pant #1694 khaki

V-Neck Pullover Sweater #1731 navy

V-Neck Sweater Vest #1029 navy

Boys' Flat Front Stretch Twill Short #1699 khaki

### Required:

Oxford Shirt - white #1017 long sleeve or #1020 short sleeve

**Belt**\*any vendor –
black

Boys' Straight Fit Stretch Twill Pant #1694 khaki

Tie

#1031 navy #1030 clear blue plaid

V-Neck Pullover Sweater #1731 navy

### Required:

Oxford Shirt - white #1017 long sleeve or #1020 short sleeve

**Belt**\*any vendor –
black

Boys' Straight Fit Stretch Twill Pant #1694 khaki

#1031 navy #1030 clear blue plaid

Long Sleeve Fitted
Oxford Shirt #1017