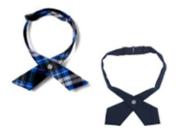

# **Required:**

Peter Pan Collar Blouse- white #1594 long sleeve or #1593 short sleeve

Cross Tie #10744 navy or #10754 clear blue plaid

Crewneck Sweater
Cardigan
#1371 navy

V-Neck Pullover Sweater #1731 navy

# **Required:**

Fitted Oxford Shirt - white #1706 long sleeve or #1707 short sleeve

Cross Tie #10744 navy or #10754 clear blue plaid

At The Knee Pleated Skirt # 1065 clear blue plaid

Crewneck Sweater Cardigan #1371 navy

# **Required:**

Fitted Oxford Shirt - white #1706 long sleeve or #1707 short sleeve

Cross Tie #10744 navy or #10754 clear blue plaid

At The Knee Pleated Skirt # 1065 clear blue plaid

Long Sleeve Fitted Oxford Shirt (Feminine Fit) #1706