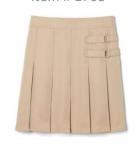

### Plaid Box Pleat Jumper Item # 1687

Polo Shirt #1012 or 1629 navy or blue

Crewneck Sweater
Cardigan
#1371 navy

V-Neck Pullover Sweater #1731 navy

At The Knee Pleated Skirt # 1065 clear blue plaid

Girls' Stretch Twill Bermuda Short #1692 khaki

**Belt**\*any vendor
- black

At The Knee Pleated Skirt # 1065 clear blue plaid

Girls' Stretch Twill Bermuda Short #1692 khaki

Girls' Straight Fit Stretch Twill Pant #1573 khaki

# **Required:**

**Polo Shirt** #1012 or 1629 navy or blue

At The Knee Pleated Skirt # 1065 clear blue plaid

Girls' Stretch Twill Bermuda Short #1692 khaki

Pullover Sweater #1731 navy

Girls' Straight Fit Stretch Twill Pant #1573 khaki

**Belt**\*any
vendor –
black

Pull-On Kick Pleat Performance Skort Item # 1703

Pleated Two-Tab Skort Item # 1302

# Required:

Polo Shirt #1012 or 1629 navy or blue

At The Knee Pleated Skirt # 1065 clear blue plaid

# **Required:**

Fitted Oxford Shirt - white #1706 long sleeve or #1707 short sleeve

Cross Tie #10744 navy or #10754 clear blue plaid

At The Knee Pleated Skirt # 1065 clear blue plaid

Long Sleeve Fitted Oxford Shirt (Feminine Fit) #1706