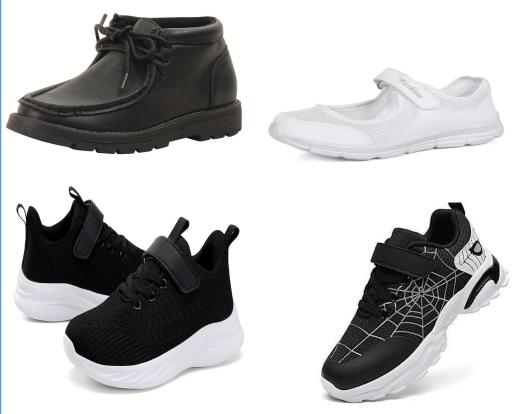

# 2025/2026 UNIFORM GUIDE SOCKS & SHOES

# Not accepted:

Boots, dress shoes, black & white