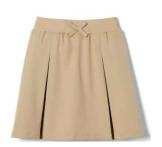

### Plaid Box Pleat Jumper Item # 1687

Polo Shirt #1012 or 1629 navy or blue

Crewneck Sweater
Cardigan
#1371 navy

V-Neck Pullover Sweater #1731 navy

At The Knee Pleated Skirt # 1065 clear blue plaid

Girls' Stretch Twill Bermuda Short #1692 khaki

**Belt**\*any vendor
- black

At The Knee Pleated Skirt # 1065 clear blue plaid

Girls' Stretch Twill Bermuda Short #1692 khaki

Girls' Straight Fit Stretch Twill Pant #1573 khaki

# **Required:**

**Polo Shirt** #1012 or 1629 navy or blue

At The Knee Pleated Skirt # 1065 clear blue plaid

# **Required:**

Fitted Oxford Shirt - white #1706 long sleeve or #1707 short sleeve

Cross Tie #10744 navy or #10754 clear blue plaid

At The Knee Pleated Skirt # 1065 clear blue plaid

Crewneck Sweater Cardigan #1371 navy

# Required:

Polo Shirt #1012 or 1629 navy or blue

At The Knee Pleated Skirt # 1065 clear blue plaid

# **Required:**

Fitted Oxford Shirt - white #1706 long sleeve or #1707 short sleeve

Cross Tie #10744 navy or #10754 clear blue plaid

At The Knee Pleated Skirt # 1065 clear blue plaid

Long Sleeve Fitted Oxford Shirt (Feminine Fit) #1706