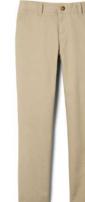

### Plaid Box Pleat Jumper Item # 1687

Polo Shirt #1012 or 1629 navy or blue

Crewneck Sweater
Cardigan
#1371 navy

V-Neck Pullover Sweater #1731 navy

At The Knee Pleated Skirt # 1065 clear blue plaid

Girls' Stretch Twill Bermuda Short #1692 khaki

Girls' Straight Fit Stretch Twill Pant #1573 khaki

\*any vendor
- black