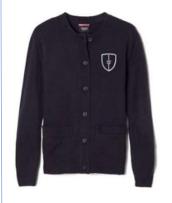

### Plaid Box Pleat Jumper Item # 1687

Polo Shirt #1012 or 1629 navy or blue

Crewneck Sweater
Cardigan
#1371 navy

V-Neck Pullover Sweater #1731 navy

At The Knee Pleated Skirt # 1065 clear blue plaid

Girls' Stretch Twill Bermuda Short #1692 khaki

# **Required:**

Peter Pan Collar Blouse- white #1594 long sleeve or #1593 short sleeve

Cross Tie #10744 navy or #10754 clear blue plaid

Crewneck Sweater
Cardigan
#1371 navy

V-Neck Pullover Sweater #1731 navy