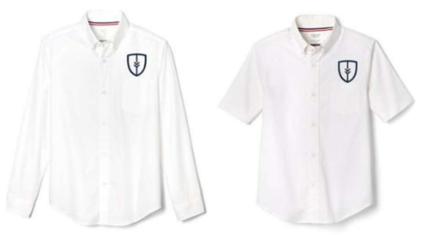

### Required:

Oxford Shirt - white #1017 long sleeve or #1020 short sleeve

**Belt**\*any vendor –
black

Boys' Straight Fit Stretch Twill Pant #1694 khaki

Tie

#1031 navy #1030 clear blue plaid

V-Neck Pullover Sweater #1731 navy

### Required:

Oxford Shirt - white #1017 long sleeve or #1020 short sleeve

**Belt**\*any vendor –
black

Boys' Straight Fit Stretch Twill Pant #1694 khaki

#1031 navy #1030 clear blue plaid

Long Sleeve Fitted
Oxford Shirt #1017