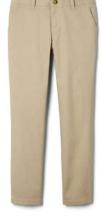

# **Required:**

navy or blue

**Belt**\*any vendor –
black

Boys' Straight Fit Stretch Twill Pant #1694 khaki

V-Neck Pullover Sweater #1731 navy

V-Neck Sweater Vest #1029 navy

Boys' Flat Front Stretch Twill Short #1699 khaki

### Required:

Oxford Shirt - white #1017 long sleeve or #1020 short sleeve

**Belt**\*any vendor –
black

Boys' Straight Fit Stretch Twill Pant #1694 khaki

Tie

#1031 navy #1030 clear blue plaid

V-Neck Pullover Sweater #1731 navy