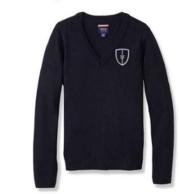

### Plaid Box Pleat Jumper Item # 1687

Polo Shirt #1012 or 1629 navy or blue

Crewneck Sweater
Cardigan
#1371 navy

V-Neck Pullover Sweater #1731 navy

At The Knee Pleated Skirt # 1065 clear blue plaid

Girls' Stretch Twill Bermuda Short #1692 khaki

# **Required:**

Peter Pan Collar Blouse- white #1594 long sleeve or #1593 short sleeve

Cross Tie #10744 navy or #10754 clear blue plaid

Crewneck Sweater
Cardigan
#1371 navy

V-Neck Pullover Sweater #1731 navy