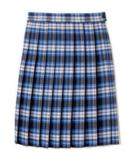

### Plaid Box Pleat Jumper Item # 1687

Polo Shirt #1012 or 1629 navy or blue

Crewneck Sweater
Cardigan
#1371 navy

V-Neck Pullover Sweater #1731 navy

At The Knee Pleated Skirt # 1065 clear blue plaid

Girls' Stretch Twill Bermuda Short #1692 khaki

**Belt**\*any vendor
- black

At The Knee Pleated Skirt # 1065 clear blue plaid

Girls' Stretch Twill Bermuda Short #1692 khaki

Girls' Straight Fit Stretch Twill Pant #1573 khaki

# **Required:**

**Polo Shirt** #1012 or 1629 navy or blue

At The Knee Pleated Skirt # 1065 clear blue plaid

# **Required:**

Fitted Oxford Shirt - white #1706 long sleeve or #1707 short sleeve

Cross Tie #10744 navy or #10754 clear blue plaid

At The Knee Pleated Skirt # 1065 clear blue plaid

Crewneck Sweater Cardigan #1371 navy

# Required:

Polo Shirt #1012 or 1629 navy or blue

At The Knee Pleated Skirt # 1065 clear blue plaid

# **Required:**

Fitted Oxford Shirt - white #1706 long sleeve or #1707 short sleeve

Cross Tie #10744 navy or #10754 clear blue plaid

At The Knee Pleated Skirt # 1065 clear blue plaid

Long Sleeve Fitted Oxford Shirt (Feminine Fit) #1706