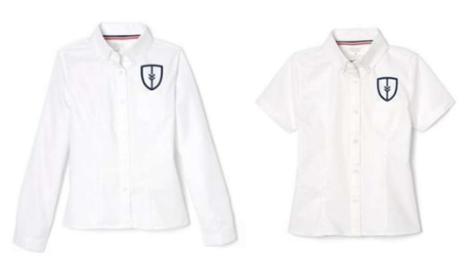

# **Required:**

Fitted Oxford Shirt - white #1706 long sleeve or #1707 short sleeve

Cross Tie #10744 navy or #10754 clear blue plaid

At The Knee Pleated Skirt # 1065 clear blue plaid

Crewneck Sweater Cardigan #1371 navy

# **Required:**

Fitted Oxford Shirt - white #1706 long sleeve or #1707 short sleeve

Cross Tie #10744 navy or #10754 clear blue plaid

At The Knee Pleated Skirt # 1065 clear blue plaid

Long Sleeve Fitted Oxford Shirt (Feminine Fit) #1706